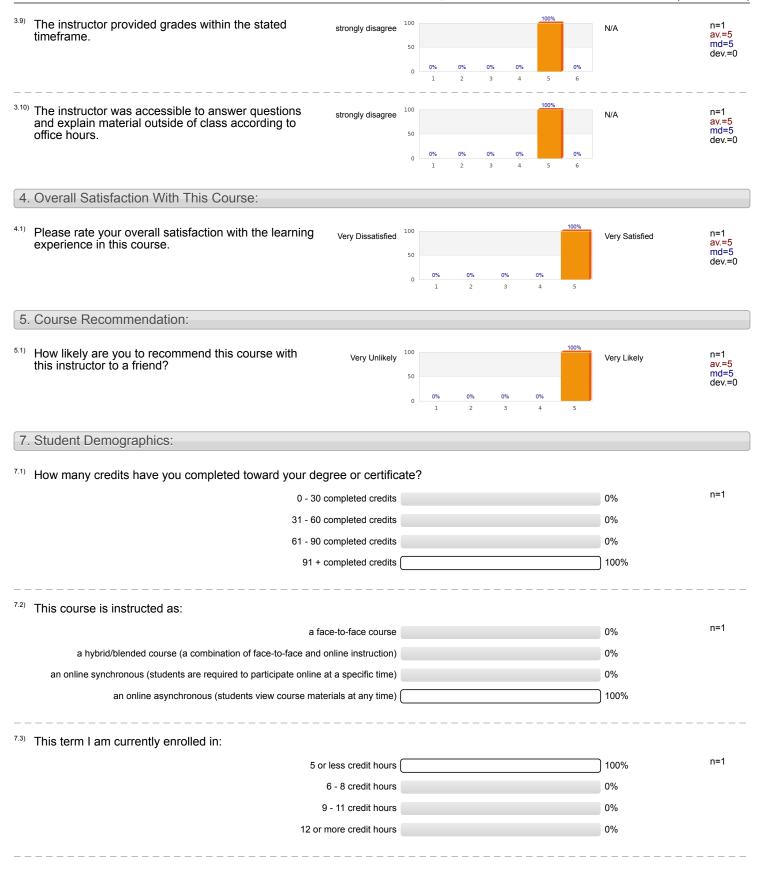

Robert Wood Assistant Research Analyst Brazosport College 500 College Drive Lake Jackson, TX 77566 (979)-230-3189 robert.wood@brazosport.edu Curtis Frank 2022 Fall (16-Week - 221S) IMPLEMENTING AND SUPPORT SERVERS (ITNW1354 40221S) No. of responses = 1

| 7.4) My current major is:                                                    |      |     |
|------------------------------------------------------------------------------|------|-----|
| Bachelor of Applied Technology (BAT)                                         | 0%   | n=1 |
| Associate of Arts or Multi-Disciplinary Degree (AA)                          | 0%   |     |
| Associate of Arts in Teaching (AAT)                                          | 0%   |     |
| Associate of Science (AS)                                                    | 0%   |     |
| Associate of Applied Science (AAS) in a technical area                       | 100% |     |
| Certificate in a technical area                                              | 0%   |     |
|                                                                              |      |     |
| <sup>7.5)</sup> I am currently a high school student taking college courses. |      |     |
| Yes                                                                          | 0%   | n=1 |
| No                                                                           | 100% |     |